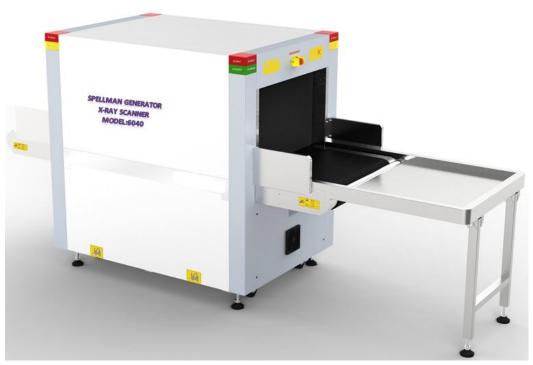

Spellman High Voltage Electronics Corporation is the world's leading high voltage power supply, X-Ray generator and Monoblock ® X-Ray source manufacturer.

Model: 6040

High resolution image

Friendly operation keyboard

## **♦** General Specification :

Dimensions (L×W×H):2007.5mm x868mm x1314 mm

Device Weight: 500Kg

Tunnel Size: 614(W)mm×417.5(H)mm

Conveyor Speed: 0.2m/s Conveyor height: 680.5mm Conveyor Max Load: 170kg

Wire Resolution: 38AWG guarantee, 40AWG typical