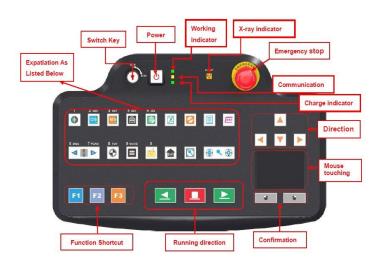

Spellman High Voltage Electronics Corporation is the world's leading high voltage power supply, X-Ray generator and Monoblock ® X-Ray source manufacturer.

Model: 6040

High resolution image

Friendly operation keyboard

**Images process**: 24bit real time processing ,4colors analysis, Images displayed marked date and ID NO ,Count the number of bags ,Memory gray level:65536

**Software password protection :** All software features of machine are online and password Protected and all software features are controlled from key board of machine only