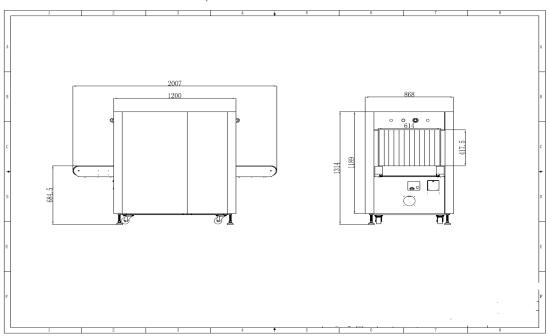

## **♦** General Specification :

Dimensions (L×W×H):2007.5mm x868mm x1314 mm

Device Weight: 500Kg

Tunnel Size: 614(W)mm×417.5(H)mm

Conveyor Speed: 0.2m/s Conveyor height: 680.5mm Conveyor Max Load: 170kg

Wire Resolution: 38AWG guarantee, 40AWG typical