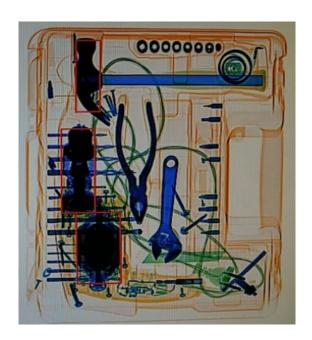

**Explosives & Narcotics Detection**: Explosives & narcotics alarm and highlight according to atomic number signature

**High Density Region Alarm**: Impenetrable region alarm and highlight, for possible concealing of threats and contraband

**Duel-energy distinguish retrieval Objects:** Selective detection of Objects by atomic number, organic objects in orange, inorganic objects in blue, mixture in green..